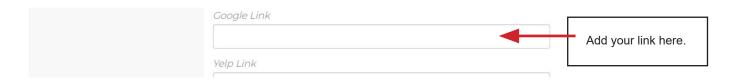

Visit https://www.google.com/business/ to add your business profile to Google

4. After clicking on the share button, a pop-up should appear with a "Link to share" field. Click on "COPY LINK", then go back to your business profile page and paste this link into the "Google Link" field\*.