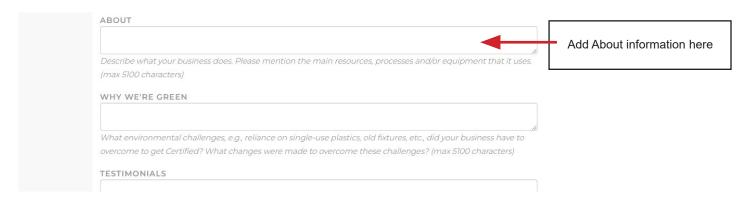

### STEP 5: ADD ABOUT INFORMATION TO YOUR GREEN BUSINESS LISTING

The "About" field on your business profile page populates your business listing with information you would like customers to know about your business. As this is one of the first things people see when they click on your business listing, we strongly encourage you to fill out this field to help market your business to potential customers. If you also choose to add content to the "Why we are green" and "Testimonials" fields, this information will appear just below your About information.