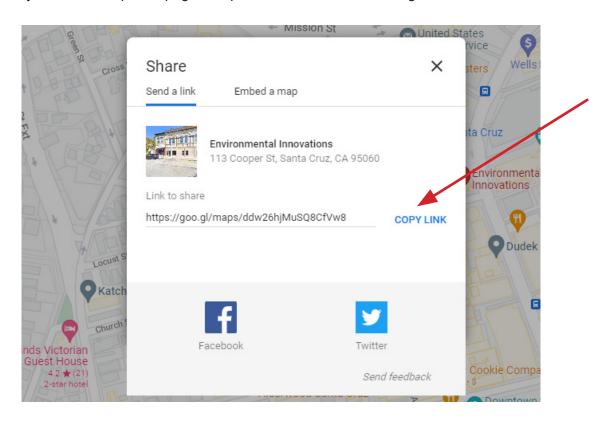

Visit https://www.google.com/business/ to add your business profile to Google

4. After clicking on the share button, a pop-up should appear with a "Link to share" field. Click on "COPY LINK", then go back to your business profile page and paste this link into the "Google Link" field\*.