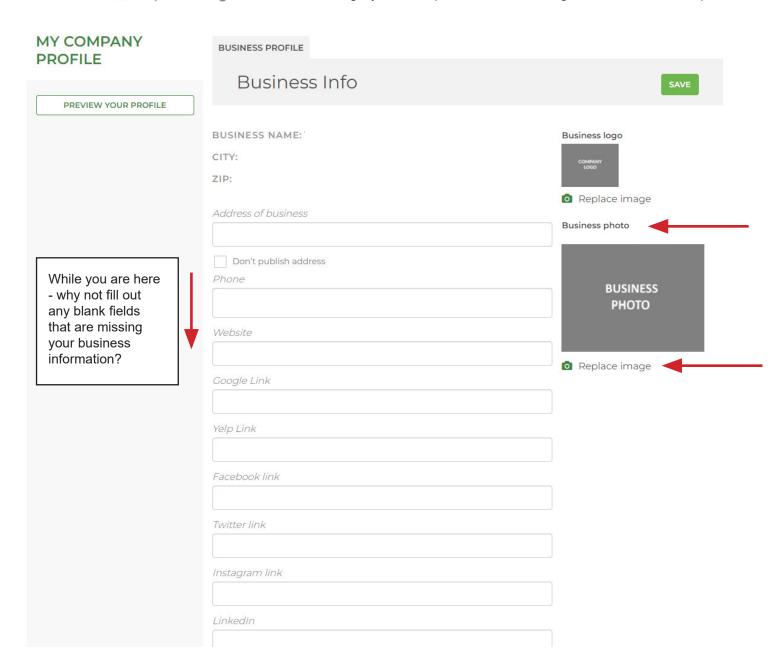

# STEP 3: ADD YOUR COMPANY LOGO AND/OR BUSINESS PHOTO

If either the Business Logo or Business Photo section on the right is gray as in the example below, you need to add a logo and/or a business image.

Click on the n Replace image link below each gray box to upload a business logo and/or a business photo.