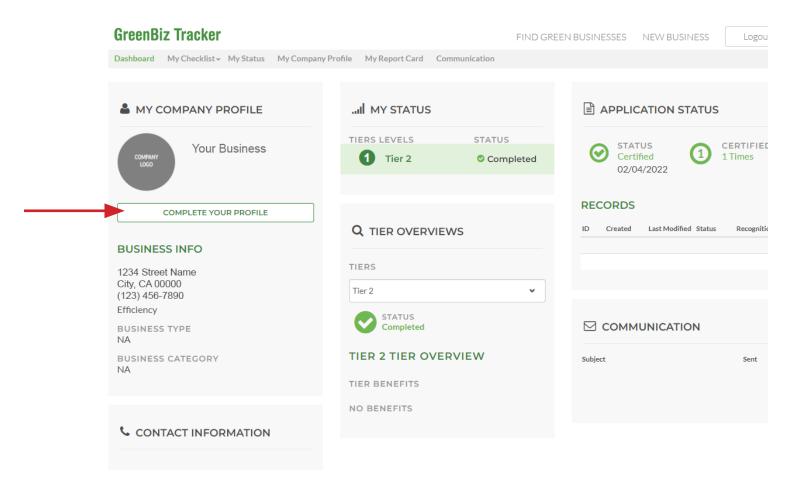

How to add your logo, an image for your business, hours of operation, and information about your business to your Green Business listing.

STEP 1: Go to www.greenbusinessca.org and login to your account.

STEP 2: On your dashboard, click on the "COMPLETE YOUR PROFILE" button.



# STEP 3: ADD YOUR COMPANY LOGO AND/OR BUSINESS PHOTO

If either the Business Logo or Business Photo section on the right is gray as in the example below, you need to add a logo and/or a business image.

Click on the n Replace image link below each gray box to upload a business logo and/or a business photo.



## \*\*IMPORTANT\*\* CLICK SAVE AT THE TOP OF YOUR BUSINESS PROFILE PAGE BEFORE YOU LEAVE!!!!



### STEP 4: ADD BUSINESS HOURS TO YOUR GREEN BUSINESS LISTING

GreenBiz Tracker pulls your business hours from your Google Business profile\*, but you need to add a link into the "Google Link" field on your business profile page to make this work. This may seem a bit complicated, but if you follow the step by step instructions below, it will only take you about 5 minutes!



- 1. Enter