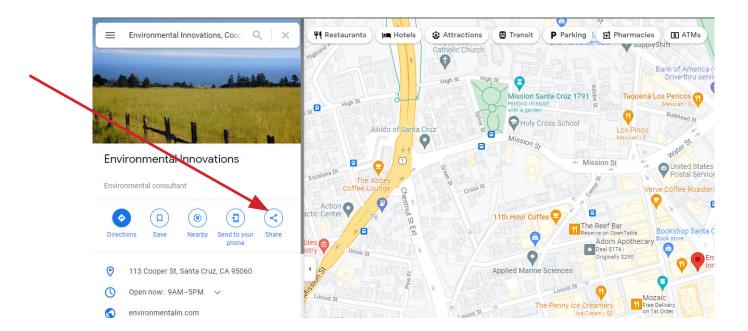

- 1. Enter maps.google.com in your web browser.
- 2. Search for your business in the "Search Google Maps" Field

3. Once your business is located\*, click on the "Share" button in the sidebar.

<sup>\*</sup>If your business does not show up in a Google Maps search, you will need to add your business to Google. It's free and easy!

Visit https://www.google.com/business/ to add your business profile to Google

4. After clicking on the share button, a pop-up should appear with a "Link to share" field. Click on "COPY LINK", then go back to your business profile page and paste this link into the "Google Link" field\*.