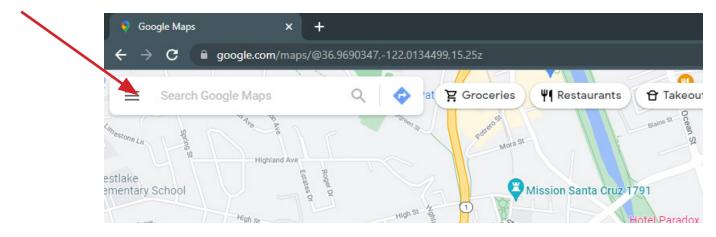

- 1. Enter maps.google.com in your web browser.
- 2. Search for your business in the "Search Google Maps" Field

3. Once your business is located\*, click on the "Share" button in the sidebar.

<sup>\*</sup>If your business does not show up in a Google Maps search, you will need to add your business to Google. It's free and easy!